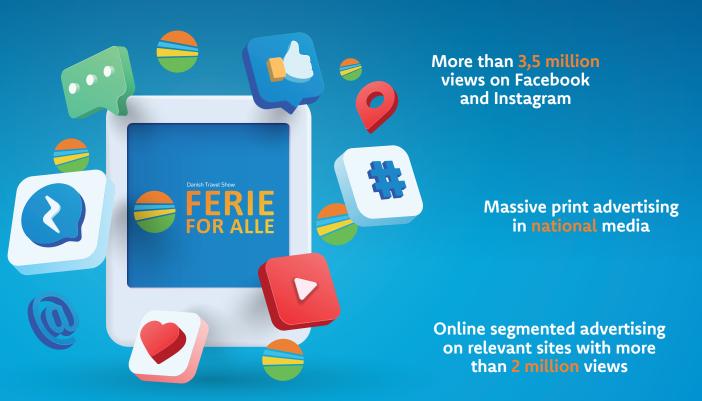

### Strong branding opportunities

Branding of Danish Travel Show

+ 22,500 followers on Facebook and Instagram

Two Danish Travel Show newspapers with over 600,000 readers

MCH365 is your branding tool to increase your exposure before, during and the rest of the year at danishtravelshow.dk

> More than 100,000 newsletter recipients

More than 700,000 people reached on social media