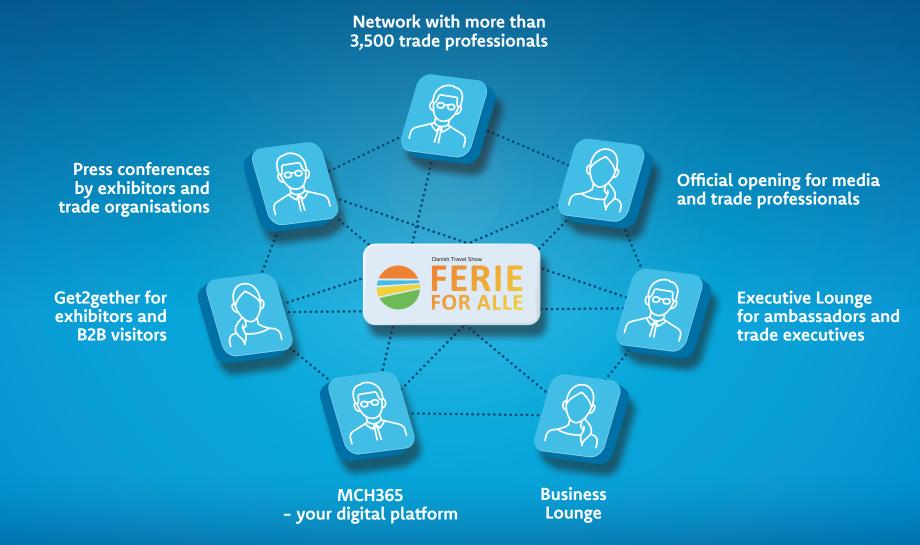

### Networking - great B2B program

Friday February 21st is trade day at Danish Travel Show with a variety of B2B activities

MCH