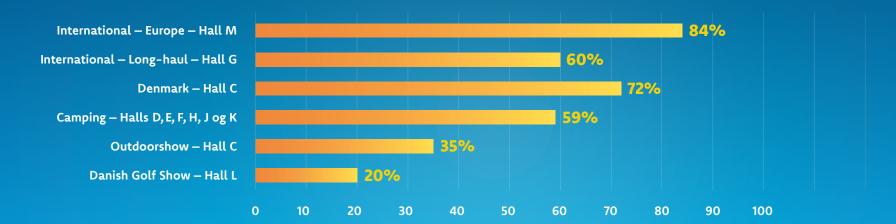

cts from the visitors' analysis

88% of all visitors go on at least 2 holidays a year

#### 52%

of all visitors go on at least 3 holidays a year

#### 44%

of all visitors expect to order a vacation, buy a caravan, camping equipment or other products as a result of their visit at Danish Travel Show

#### 62%

of all visitors have formerly bought a vacation, a caravan, camping equipment or other products as a result of a visit at Danish Travel Show

#### 85%

of all visitors would like to visit Danish Travel Show again (11 % have not yet decided)



### Facts about the visitors



Facts 2024



### Facts from visitors' analysis

The visitors are interested in the following destinations







MCH

### Facts from the visitors' analysis

#### Number of visitors to the different theme areas





### Networking - great B2B program

Friday February 21st is trade day at Danish Travel Show with a variety of B2B activities



MCH



### Strong branding opportunities

Branding of Danish Travel Show

+ 22,500 followers on Facebook and Instagram

Two Danish Travel Show newspapers with over 600,000 readers

MCH365 is your branding tool to increase your exposure before, during and the rest of the year at danishtravelshow.dk

> More than 100,000 newsletter recipients



More than 700,000 people reached on social media



## Reserve the dates for 2025 21-23 february 2025

We are always ready to assist you



Sales International + Outdoor Anni Nørgaard Morratz +45 9926 9972 ann@mch.dk



Sales Camping, project manager Knud Sørensen +45 9926 9947 kjs@mch.dk



Sales Camping sites Markus Wit