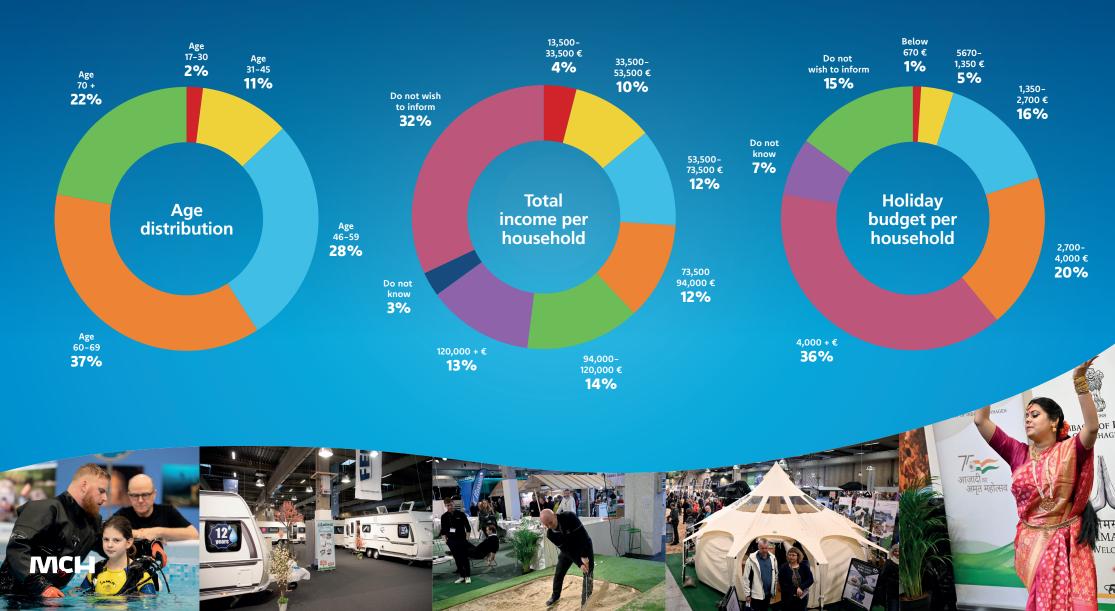

18,761 | 12,381 |
| Saturday                        | 21,404 | 22,310 | 15,441 |
| Sunday                          | 15,927 | 15,086 | 13,470 |
| Total                           | 55,497 | 56,157 | 41,252 |

### Facts from the visitors' analysis

88% of all visitors go on at least 2 holidays a year

#### 52%

of all visitors go on at least 3 holidays a year

#### 44%

of all visitors expect to order a vacation, buy a caravan, camping equipment or other products as a result of their visit at Danish Travel Show

#### 62%

of all visitors have formerly bought a vacation, a caravan, camping equipment or other products as a result of a visit at Danish Travel Show

#### 85%

of all visitors would like to visit Danish Travel Show again (11 % have not yet decided)



### Facts about the visitors



Facts 2024



### Facts from visitors' analysis

The visitors are interested in the following destinations







MCH

### Facts from the visitors' analysis

#### Number of visitors to the different theme areas





### Networking - great B2B program

Friday February 21st is trade day at Danish Travel Show with a variety of B2B activities



MCH



### Strong branding opportunities

Branding of Danish Travel Show

+ 22,500 followers on Facebook and Instagram

Two Danish Travel Show newspapers with over 600,000 readers

MCH365 is your branding tool to increase your exposure before, during and the rest of the year at danishtravelshow.dk

> More than 100,000 newsletter recipients



More than 700,000 people reached on social media



## Reserve the dates for 2025 21-23 february 2025

We are